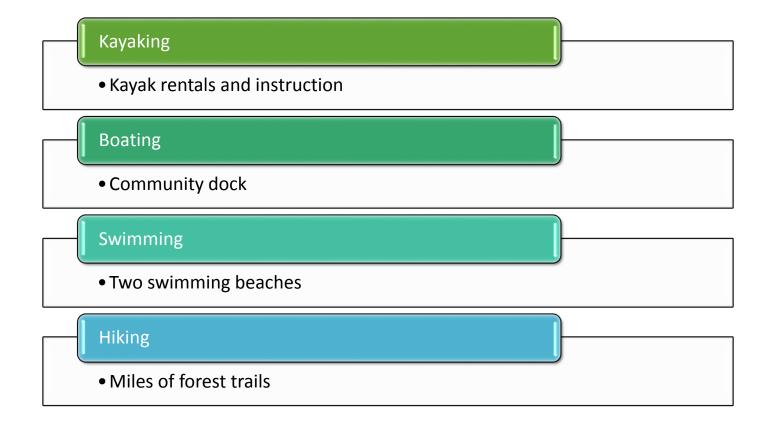

# Cape Evergreen Estates

BUYER INFORMATION



# Overview

**Development Description** 

Design Breakdown

**Sales Information** 



# Development Description

50 fully serviced waterfront lots

Adjacent to protected shorelines

All lots have a water view

Three home designs available



# Home Designs

### Single Family

- 20 available
- 3,000 square feet

#### Condos

- 25 available
- 1,500 square feet

#### Estates

- 5 available
- 6,000 square feet







# Unit Sales



## **Unit Costs**

Unit costs include land and completed building

| Homes     | Condos    | Estates     |
|-----------|-----------|-------------|
| \$550,000 | \$275,000 | \$2,000,000 |



## **Current Sales Totals**

#### **CURRENT SALES**



# Cape Evergreen Views







### Activities



### Contact

Purchase a west coast dream!

Prime lots still available

Call our agents for details