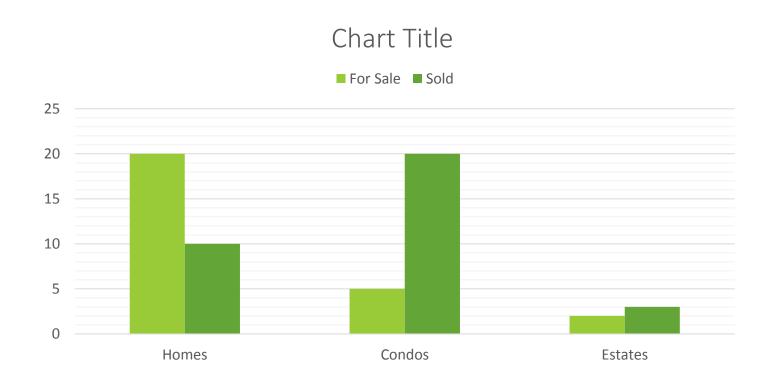

# Cape Evergreen Estates

BUYER INFORMATION



# Overview

**Development Description** 

Design Breakdown

**Sales Information** 



# Development Description

50 fully serviced waterfront lots

Adjacent to protected shorelines

All lots have a water view

Three home designs available



# Home Designs

### Single Family

- 20 available
- 3,000 square feet

#### Condos

- 25 available
- 1,500 square feet

#### Estates

- 5 available
- 6,000 square feet







# Unit Sales



## **Unit Costs**

Unit costs include land and completed building

| Homes     | Condos    | Estates     |
|-----------|-----------|-------------|
| \$550,000 | \$275,000 | \$2,000,000 |



## **Current Sales Totals**

#### **CURRENT SALES**



# Cape Evergreen Views







### Activities



### Contact

Purchase a west coast dream!

Prime lots still available

Call our agents for details