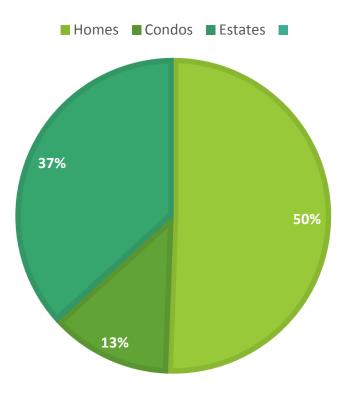

# Cape Evergreen Estates

BUYER INFORMATION



# Overview

**Development Description** 

Design Breakdown

**Sales Information** 



# Development Description

50 fully serviced waterfront lots

Adjacent to protected shorelines

All lots have a water view

Three home designs available



# Home Designs

### Single Family

- 20 available
- 3,000 square feet

#### Condos

- 25 available
- 1,500 square feet

#### Estates

- 5 available
- 6,000 square feet







# Unit Sales



## **Unit Costs**

Unit costs include land and completed building

| Homes     | Condos    | Estates     |
|-----------|-----------|-------------|
| \$550,000 | \$275,000 | \$2,000,000 |



## **Current Sales Totals**

#### **CURRENT SALES**



# Cape Evergreen Views







### Activities



### Contact

Purchase a west coast dream!

Prime lots still available

Call our agents for details